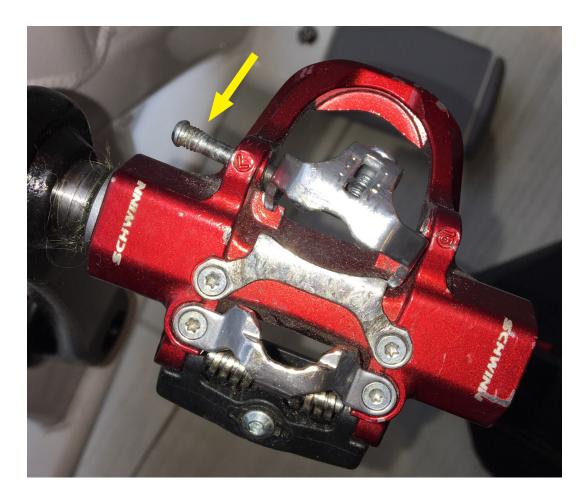

Links

On some Schwinn Triple Link Pedals, an issue has been identified where the pin that holds the pedal cleat to the pedal body can back out, rendering the clip inoperable. Please see image below.

If this occurs, the pedal will need to be replaced: